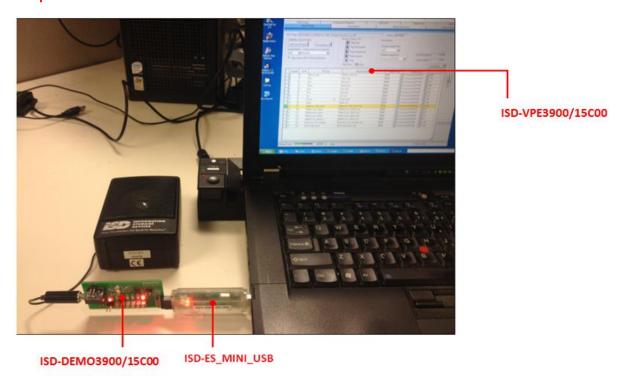

## nuvoton

The ISD-DMK 3900 evaluation kit consists of three parts:

- ISD-DEMO3900/15C00
- ISD-ES MINI USB: a small interface board providing USB connection to PC
- ISD-VPE: free downloadable GUI evaluation software for ISD3900/15C00.
- 8 ohm Speaker

The ISD3900/15C00 *demo board* connecting to the *ISD-ES\_MINI\_USB* board, along with the ISD-VPE 15100 (same software for ISD3900/ISD15C00), makes up a small but complete evaluation system for ISD3900/15C00, as shown in below. **Note: To install the VPE software you need a user name and password. Please contact <a href="Chipcorder@nuvoton.com">Chipcorder@nuvoton.com</a> to obtain the user name and password** 