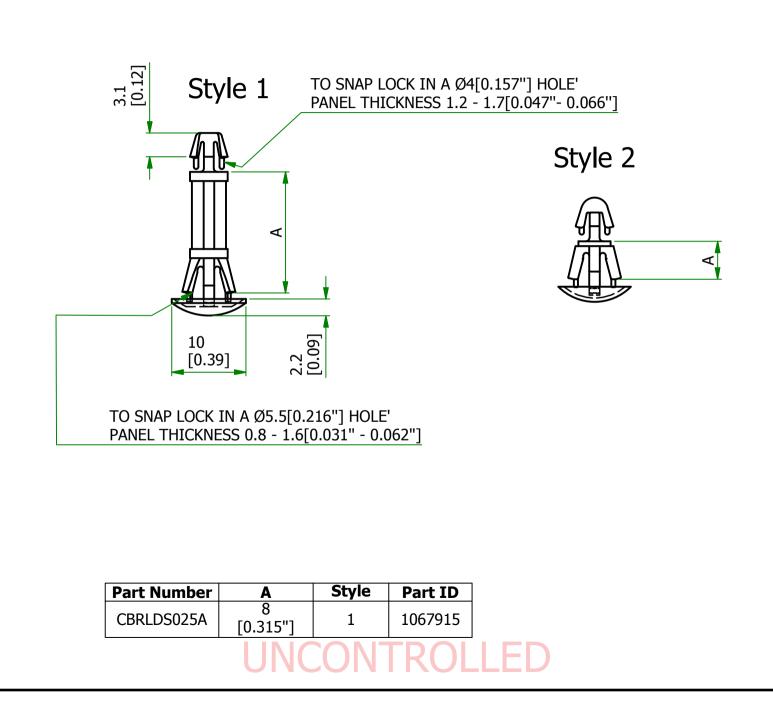

| UNLESS OTHERWISE STATED                                                                                                                                                                                                                         |                                                                                       |
|-------------------------------------------------------------------------------------------------------------------------------------------------------------------------------------------------------------------------------------------------|---------------------------------------------------------------------------------------|
| ALL DIMENSIONS IN mm                                                                                                                                                                                                                            | DO NOT SCALE                                                                          |
| LINEAR TOLERANCE                                                                                                                                                                                                                                | THIRD ANGLE PROJECTION                                                                |
| $\begin{array}{ccccccc} SIZE & (0) & (0.0) & (0.00) \\ 0-10mm & \pm 0.5 & \pm 0.15 & \pm 0.10 \\ 10-30mm & \pm 0.5 & \pm 0.20 & \pm 0.15 \\ 30-50mm & \pm 0.5 & \pm 0.30 & \pm 0.20 \\ 50-100mm & \pm 0.8 & \pm 0.50 & \pm 0.25 \\ \end{array}$ |                                                                                       |
| 100-200mm ±0.5 ±0.30 ±0.40   200-300mm ±1.5 ±0.80 ±0.40   300-500mm ±3.0 ±2.00 ±1.00   +500mm ±5.0 ±3.00 ±1.50                                                                                                                                  | ANGULAR TOLERANCE ±0.5 DEGREES<br>UNSPECIFIED RADII 0.25mm<br>DRAFT ANGLE 0.5 DEGREES |
| ORG.SCALE NTS                                                                                                                                                                                                                                   | CREATE DATE. 17/May/2016                                                              |
| MATERIAL PA66 Natural                                                                                                                                                                                                                           |                                                                                       |
| ITEM NO. CBRLDS025A                                                                                                                                                                                                                             |                                                                                       |
|                                                                                                                                                                                                                                                 |                                                                                       |
| DWG.No. ISSUE No. 1                                                                                                                                                                                                                             |                                                                                       |