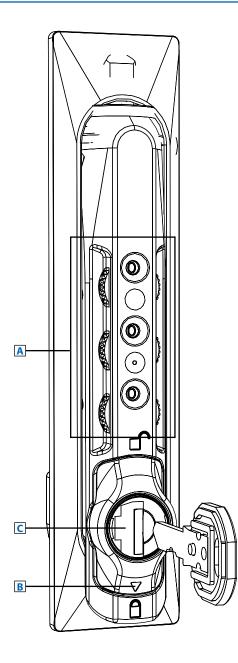

## SmartRack<sup>®</sup> Door Handles with Combination Lock

- A Combination Lock Dials
- B Lock Indicator Arrow
- C Wing Knob

| Specifications                  | Rohs                                            |
|---------------------------------|-------------------------------------------------|
| Model                           | SRCOMBO                                         |
| Contents                        | (2) Door Handles with Combination Locks<br>Keys |
|                                 | Mounting Hardware                               |
|                                 | Owner's Manual                                  |
| Shipping Dimensions (H x W x D) | 1 x 4 x 4 in. (2.54 x 10.16 x 10.16 cm)         |
| Shipping Weight                 | 0.5 lb. (0.23 kg)                               |
| Standards                       | Meets RoHS standards                            |