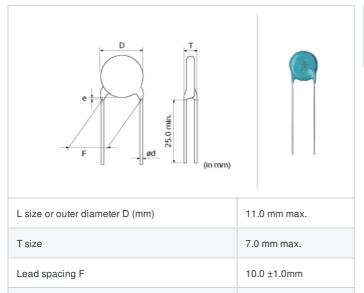

## Shape

## Specifications

Lead diameter d

Paint dripping e

| Capacitance                                      | 680pF ±10%  |
|--------------------------------------------------|-------------|
| Rated voltage                                    | 6300Vdc     |
| Temperature characteristics (complied standard)  | B(JIS)      |
| Capacitance change rate                          | ±10%        |
| Temperature range of temperature characteristics | -25 to 85°C |
| Operating temperature range                      | -25 to 85°C |

0.6 ±0.05mm

3.0mm max.

1 of 1

<sup>1.</sup> This datasheet is downloaded from the website of Murata Manufacturing Co., Ltd. Therefore, it's specifications are subject to change or our products in it may be discontinued without advance notice. Please check with our sales representatives or product engineers before ordering.